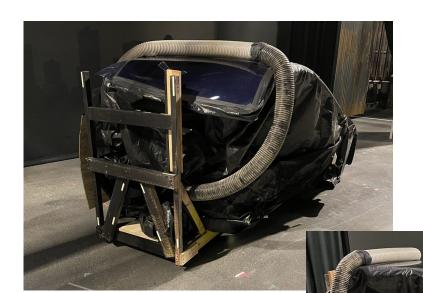

## **Dimensions:**

Height (including tube): 5'
Length (including guiding structure): 10'

Width (including side mirror): 6'