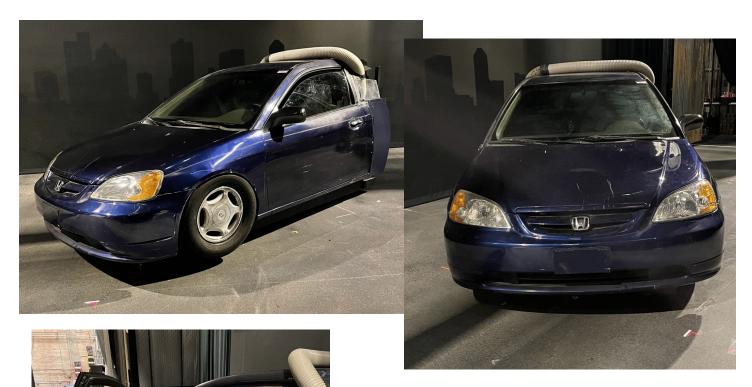

## The Full Monty

Car used in "Big Ass Rock"

2003 Honda Civic

Note: Back "door" is plywood recreation.

Note: Front door closes fully but does not latch; handle is non-functional.

## The Full Monty

Car used in "Big Ass Rock"

Honda Civic 2003

Note: Car wheel does not turn, unit rolls on wagon with guiding rails on back end.

Note: Interior contains only driver's seat; it was illuminated with LED tape and a wireless dimmer, which are not included. Instructions to recreate available upon request.